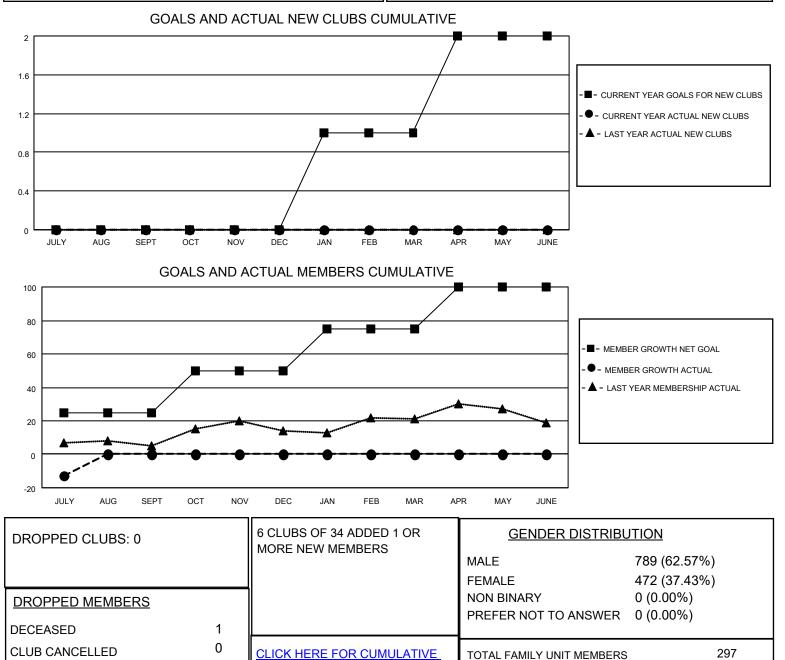

## LOCATION MINNESOTA

District 5M 6

Results as of: 7/31/2022

| Clubs                 |               |           |               | Members               |                        |                         |                                                    |
|-----------------------|---------------|-----------|---------------|-----------------------|------------------------|-------------------------|----------------------------------------------------|
| RESULTS FOR 2022-2023 |               |           |               | RESULTS FOR 2022-2023 |                        |                         |                                                    |
| QUARTER               | NEW CLUB GOAL | NEW CLUBS | DROPPED CLUBS | QUARTER MEM           | BER GROWTH NET<br>GOAL | MEMBER GROWTH<br>ACTUAL | DROPPED<br>MEMBERS ACTUAL<br>(including transfers) |
| JULY/AUG/SEPT         | 0             | 0         | 0             | JULY/AUG/SEPT         | 25                     | 12                      | 20                                                 |
| OCT/NOV/DEC           | 0             | 0         | 0             | OCT/NOV/DEC           | 25                     | 0                       | 0                                                  |
| JAN/FEB/MAR           | 1             | 0         | 0             | JAN/FEB/MAR           | 25                     | 0                       | 0                                                  |
| APR/MAY/JUNE          | 1             | 0         | 0             | APR/MAY/JUNE          | 25                     | 0                       | 0                                                  |